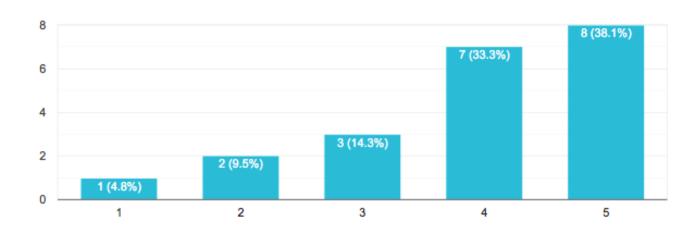

# I am confident in my ability to cite research findings in the correct format.

20 responses