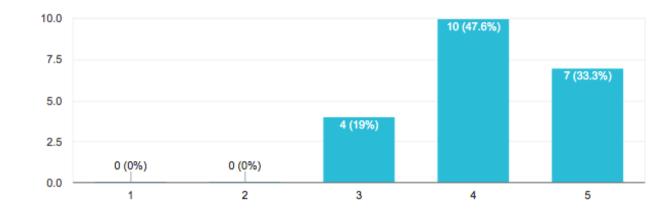

# I am confident in my ability to conduct a SWOT analysis for an organization.

20 responses