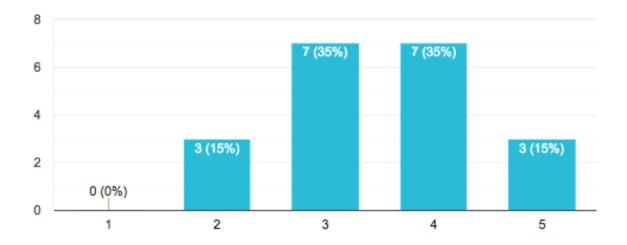

## I am confident that I know how to use research databases at the library.

20 responses