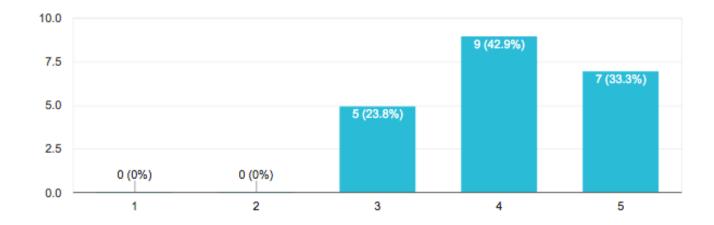

## I am confident that I know how to use research databases at the library.

20 responses