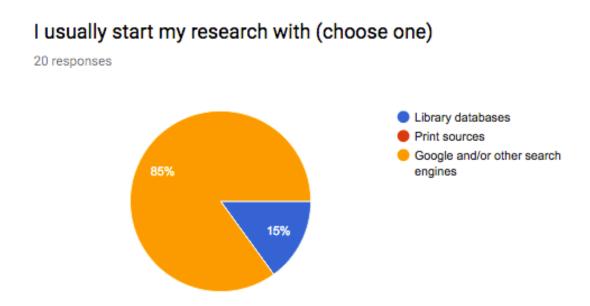

### Spring 2019 PRE-POST COMPARISON

### INFORMATION SEEKING BEHAVIOR

#### PRE-TEST



POST-TEST

### For future business-related research, I will start with (choose one)



### LIBRARY KNOWLEDGE

#### PRE-TEST

I am aware of the different services and resources the library has to offer.



### I know what a Research Appointment is and how to schedule one.

20 responses



### I am aware of the Research Guides available on the library's website.



## What other library services did you utilize to help you complete the SWOT Analysis Assignment? (check all that apply)



21 responses



208 Views total

## I am confident that I know how to use research databases at the library.

20 responses



#### POST-TEST

### I am confident that I know how to search research databases at the library.



## I am confident that I know how to search using the Discovery Tool at the library