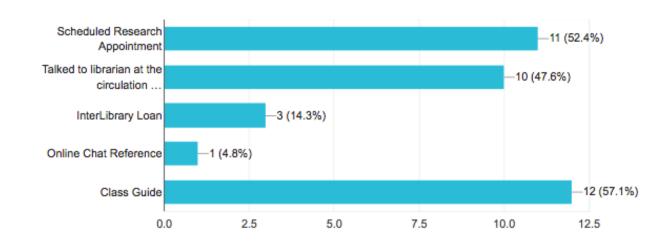

## What other library services did you utilize to help you complete the SWOT Analysis Assignment? (check all that apply)

21 responses

208 Views total