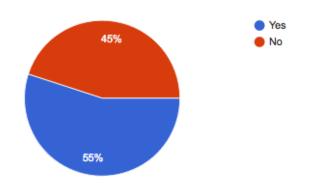

### Spring 2019 PRE-POST COMPARISON

### INFORMATION SEEKING BEHAVIOR

#### PRE-TEST



POST-TEST

### For future business-related research, I will start with (choose one)



### LIBRARY KNOWLEDGE

#### PRE-TEST

I am aware of the different services and resources the library has to offer.



### I know what a Research Appointment is and how to schedule one.

20 responses



### I am aware of the Research Guides available on the library's website.



## What other library services did you utilize to help you complete the SWOT Analysis Assignment? (check all that apply)



21 responses



208 Views total

## I am confident that I know how to use research databases at the library.

20 responses



#### POST-TEST

### I am confident that I know how to search research databases at the library.



## I am confident that I know how to search using the Discovery Tool at the library.

20 responses



#### POST-TEST

## I am confident that I know how to search using the Discovery Tool at the library.



### I am confident in my ability to locate company information, history, and background.

20 responses



#### POST-TEST

I am confident in my ability to locate company information, history, and background.



#### 

# I am confident in my abi