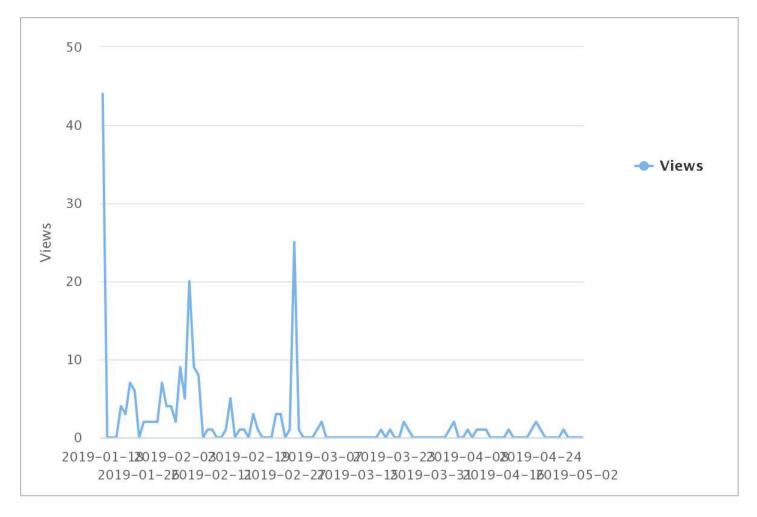

## What other library services did you utilize to help you complete the SWOT Analysis Assignment? (check all that apply)

21 responses

208 Views total