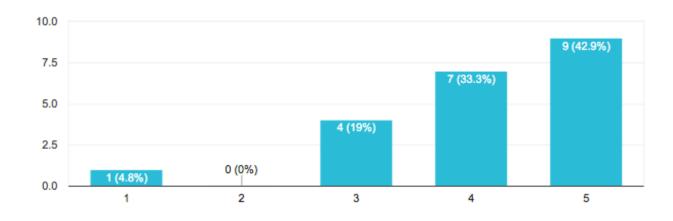

# I am confident in my ability to conduct a SWOT analysis for an organization.

20 responses