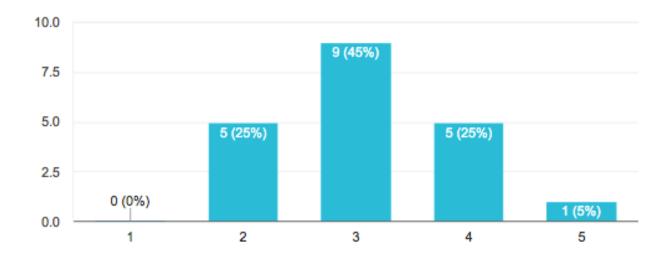

### I am confident in my ability to locate company information, history, and background.

20 responses

#### POST-TEST

I am confident in my ability to locate company information, history, and background.