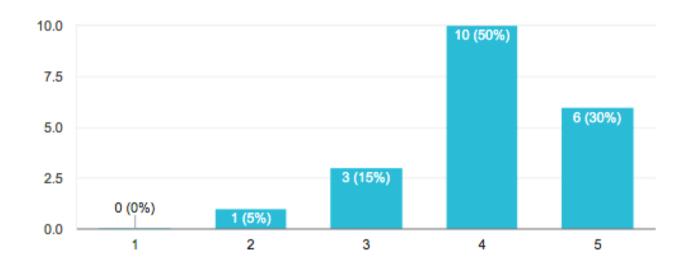

### I am confident in my ability to locate company information, history, and background.

20 responses