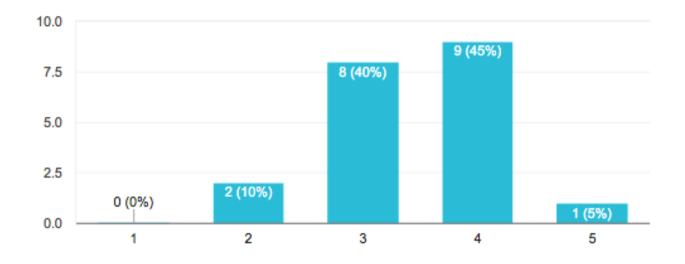

## I am confident that I know how to use research databases at the library.

20 responses

### I am confident that I know how to search research databases at the library.