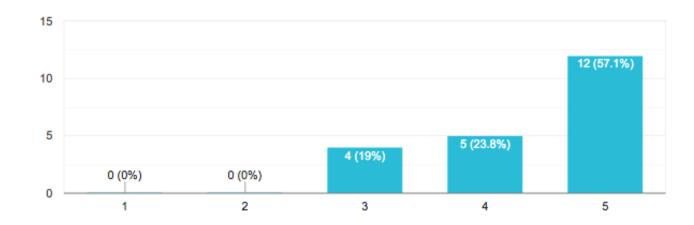

m confident that I know how to use research databases at the library.

20 responses



#### POST-TEST

### I am confident that I know how to search research databases at the library.



## I am confident that I know how to search using the Discovery Tool at the library.

20 responses



#### POST-TEST

## I am confident that I know how to search using the Discovery Tool at the library.



### I am confident in my ability to locate company information, history, and background.

20 responses



#### POST-TEST

I am confident in my ability to locate company information, history, and background.



#### 

# I am confident in my ability to conduct a SWOT analysis for an organization.

20 responses

#### POST-TEST

## I am confident in my ability to conduct a SWOT analysis for an organization.



# I am confident in my ability to cite research findings in the correct format.

20 responses



#### POST-TEST

### I am confident in my ability to cite my research findings in the correct format.