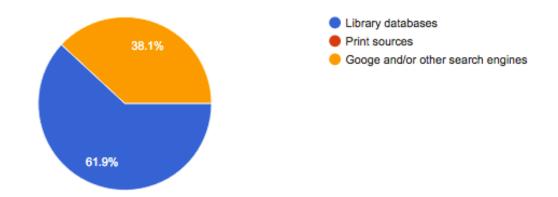

### Spring 2019 PRE-POST COMPARISON

### INFORMATION SEEKING BEHAVIOR

#### PRE-TEST



POST-TEST

### For future business-related research, I will start with (choose one)



### LIBRARY KNOWLEDGE

#### PRE-TEST

I am aware of the different services and resources the library has to offer.



### I know what a Research Appointment is and how to schedule one.

20 responses



### I am aware of the Research Guides available on the library's website.



## What other library services did you utilize to help you complete the SWOT Analysis Assignment? (check all that apply)



21 responses



208 Views total

## I am confident that I know how to use research databases at the library.

20 responses



#### POST-TEST

### I am confident that I know how to search research databases at the library.



## I am confident that I know how to search using the Discovery Tool at the library.

20 responses



#### POST-TEST

## I am confident that I know how to search using th